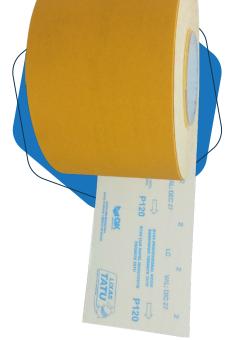

## TATU SANDPAPER CANVAS RESISTANT TRIONITE

ROLL/TAPE Sandpaper suitable for sanding wood, plywood, MDF and similar materials (furniture industry).

| Grinding | Semi-Finishing | Finishing |
|----------|----------------|-----------|
| 36       | 50             | 100       |
| 40       | 60             | 120       |
|          | 80             | 150       |
|          |                | 180       |
|          |                | 220       |

Sandpaper suitable for sanding wood, plywood, MDF (furniture industry), putty and similar materials. Great performance in residential renovations.

| Grinding                         | Semi-Finishing | Finishing |  |  |  |  |
|----------------------------------|----------------|-----------|--|--|--|--|
| 36                               | 50             | 100       |  |  |  |  |
| 40                               | 60             | 120       |  |  |  |  |
|                                  | 80             | 150       |  |  |  |  |
|                                  |                | 180       |  |  |  |  |
|                                  |                | 220       |  |  |  |  |
| Rolls 120mm to 1350mm x 45.000mm |                |           |  |  |  |  |