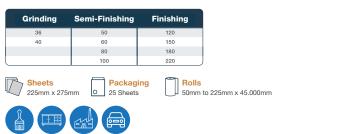

**DISC TATUNET MESH SANDPAPER** Sandpaper suitable for grinding and finishing plastic putty, acrylic putty, polyester putty, drywall, wood, MDF, removing old paint from various surfaces.

TATU LIXAS

| Grinding            | Semi-Finishing | Finishing         | Fine Finishing          |
|---------------------|----------------|-------------------|-------------------------|
| 50                  | 100            | 150               | 280                     |
| 60                  | 120            | 180               | 320                     |
| 80                  |                | 220               | 360                     |
|                     |                | 240               | 400                     |
| Sheets              | Pa             | ckaging           | Rolls                   |
| Sheets<br>225mm x 2 | 75mm O Pa      | ckaging<br>Sheets | Rolls<br>225mm x 45.000 |