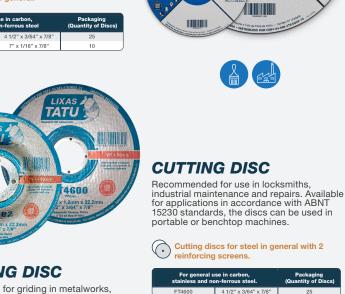

Sandpaper suitable for civil construction, griding and finishing acrylic and PVA putty, drywall and surface preparation for real estate painting. Feathered side, ideal for

**CUTTING DISC** STAINLESS STEEL

Recommended for cutting stainless steel/ iron in metalworks, industrial maintenance and repairs. Available for applications in

accordance with ABNT 15230 standards,

the discs can be used in portable or

Used for grinding and finishing in a single operation without changing the disc. Surface leveling, grinding of weld beads