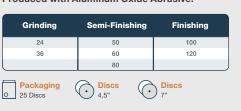

LIXAS A

Used for grinding and finishing in a single operation without changing the disc. Surface leveling, grinding of weld beads and ends and burrs.

Produced with Aluminum Oxide Abrasive.

**WOOD SANDPAPER** 

Grains Available - 4.5"

Packaging
10 Discs

10 Discs

4,5"

Complete Line in the Digital Catalog

lixastatu.com.br **2** +55 (11) 4674-6216

\$\square\$ +55 (11) 98197-3131

Lixas Tatu app