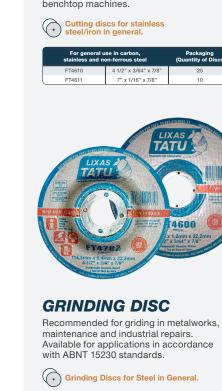

Recommended for cutting stainless steel/ iron in metalworks, industrial maintenance and repairs. Available for applications in

accordance with ABNT 15230 standards,

the discs can be used in portable or

Used for grinding and finishing in a single operation without changing the disc. Surface leveling, grinding of weld beads

LIXAS A

Used for grinding and finishing in a single operation without changing the disc. Surface leveling, grinding of weld beads and ends and burrs.

Produced with Aluminum Oxide Abrasive.

**WOOD SANDPAPER** 