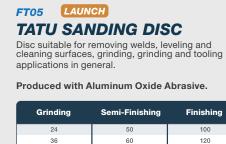

LIXAS A

Used for grinding and finishing in a single operation without changing the disc. Surface leveling, grinding of weld beads and ends and burrs.

Produced with Aluminum Oxide Abrasive.

**WOOD SANDPAPER** 

Recommended for cutting stainless steel/ iron in metalworks, industrial maintenance and repairs. Available for applications in

accordance with ABNT 15230 standards,

the discs can be used in portable or

Used for grinding and finishing in a single operation without changing the disc. Surface leveling, grinding of weld beads